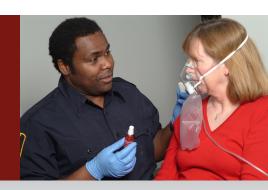

## **Oxygen Administration**

This course teaches how to operate various oxygen devices as well as to respond and treat respiratory emergencies. The course is for those who are required to use oxygen in the workplace including lifeguards, emergency medical services (EMS) professionals, etc.